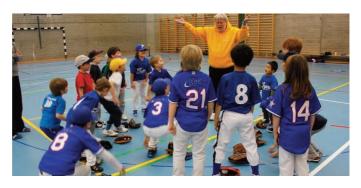

## THE BEEBALL CLINICS

### PRACTICING

After the theoretical session we will go into the field or hall and demonstrate how to play BeeBall for Rookies and Major League.

After the first session of the clinic we shall play a small tournament with 3 teams (boys/girls).

The participants of the clinic will be asked to form this 3 teams of kids of 6 children..

Preference is to play the games with children without any knowledge of baseball/softball.

#### SESSION 2

- A field or sportshall for playing Rookie and Major League Beeball
- Benches for the teams or dugouts
- 3 (Three) teams of 6 kids each (boys/girls) lead by adults (parents/teacher/etc.)
- Drinks/water for players
- First aid kit