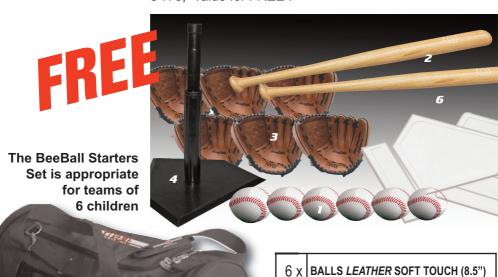

# **4 FREE STARTERSSETS**

Subscribe for Your Federation a special 2 Days BeeBall Clinic on a location of Your Choice in Your Country (Indoor or Outdoor) and receive **4 complete Starters Sets** of € 175,- value for FREE!

1 x YOUTH WOODEN BAT
6 x GLOVES SOFT PU (Left or Right)
1 x ADJUSTABLE BATTING TEE
1 x SET RUBBER PLATES (5 pcs)
1 x EQUIPMENT BAG

**BEEBALL... THE FASTEST WAY TO BASEBALL AND SOFTBALL** 

Contact for information: beeball@baseballeurope.com